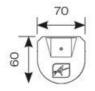

| TECHNICAL INFORMATION          |                    |  |
|--------------------------------|--------------------|--|
| Light Source                   | LED                |  |
| Colour / Finish                | White              |  |
| IP Rating                      | IP20               |  |
| Class Protection               | 1                  |  |
| Internal / External            | Internal           |  |
| Surface / Recessed / Suspended | Ceiling, Suspended |  |
| Lumen Depreciation             | L80 54,000h        |  |
| Warranty (Years)               | 5                  |  |
| CE Mark                        | Yes                |  |
| Height                         | 69.5 mm            |  |
| Emergency Output Duration      | 3 Hr               |  |