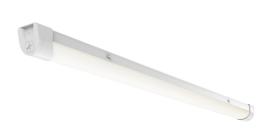

## **Topline EVO**

Topline EVO CCT Multi Wattage 1200mm Self-Test Emergency Code: ATLEVO4/SM3

## PRODUCT FEATURES

- High performance, multi-wattage LED CCT batten suitable for industrial and multi-purpose applications
- High efficiency up to 140 lm/W
- Excellent light uniformity through high transmittance polycarbonate diffuser
- Innovative spring clip gear tray release aids fast and easy installation

- Selectable CCT between 3000K, 4000K and 5700K  $\,$
- Power selectable; offering high and low output option in each length
- · Instant light output with unlimited switching
- Self-test, lithium emergency option