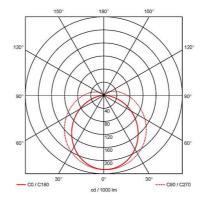

| GENERAL INFORMATION              |                         |  |
|----------------------------------|-------------------------|--|
| Wattage                          | 18W - 31W               |  |
| Lumens Delivered                 | 2500lm - 4300lm (4000K) |  |
| Lm/W                             | 140lm/W                 |  |
| Beam Angle                       | 105/140                 |  |
| CRI                              | 80                      |  |
| CCT                              | 3000/4000/5700K         |  |
| Input                            | 220/240V                |  |
| Operating Temp                   | 5°C - 40°C              |  |
| SDCM                             | 6                       |  |
| UGR                              | 24                      |  |
| Product Weight without Packaging | 1.42 kg                 |  |
|                                  |                         |  |