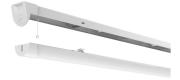

## **Topline EVO**

Topline EVO CCT Multi Wattage 1200mm Self-Test Emergency Code: ATLEVO4/SM3

## PRODUCT FEATURES

- High performance, multi-wattage LED CCT batten suitable for industrial and multi-purpose applications
- High efficiency up to 140 lm/W
- Excellent light uniformity through high transmittance polycarbonate diffuser
- Innovative spring clip gear tray release aids fast and easy installation

- Selectable CCT between 3000K, 4000K and 5700K  $\,$
- Power selectable; offering high and low output option in each length
- · Instant light output with unlimited switching
- Self-test, lithium emergency option