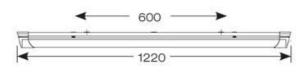

| GENERAL INFORMATION              |                         |  |
|----------------------------------|-------------------------|--|
| Wattage                          | 18W - 31W               |  |
| Lumens Delivered                 | 2500lm - 4300lm (4000K) |  |
| Lm/W                             | 140lm/W                 |  |
| Beam Angle                       | 105/140                 |  |
| CRI                              | 80                      |  |
| CCT                              | 3000/4000/5700K         |  |
| Input                            | 220/240V                |  |
| Operating Temp                   | 5°C - 40°C              |  |
| SDCM                             | 6                       |  |
| UGR                              | 24                      |  |
| Product Weight without Packaging | 1.42 kg                 |  |
|                                  |                         |  |

| TECHNICAL INFORMATION          |                    |  |
|--------------------------------|--------------------|--|
| Light Source                   | LED                |  |
| Colour / Finish                | White              |  |
| IP Rating                      | IP20               |  |
| Class Protection               | 1                  |  |
| Internal / External            | Internal           |  |
| Surface / Recessed / Suspended | Ceiling, Suspended |  |
| Lumen Depreciation             | L80 54,000h        |  |
| Warranty (Years)               | 5                  |  |
| CE Mark                        | Yes                |  |
| Height                         | 69.5 mm            |  |
| Emergency Output Duration      | 3 Hr               |  |