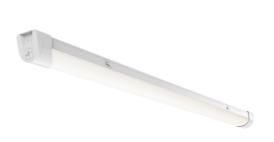

## **Topline EVO**

Topline EVO CCT Multi Wattage 1200mm Self-Test Emergency Code: ATLEVO4/SM3

## PRODUCT FEATURES

- High performance, multi-wattage LED CCT batten suitable for industrial and multi-purpose applications
- High efficiency up to 140 lm/W
- Excellent light uniformity through high transmittance polycarbonate diffuser
- Innovative spring clip gear tray release aids fast and easy installation

- Selectable CCT between 3000K, 4000K and 5700K  $\,$
- Power selectable; offering high and low output option in each length
- · Instant light output with unlimited switching
- Self-test, lithium emergency option